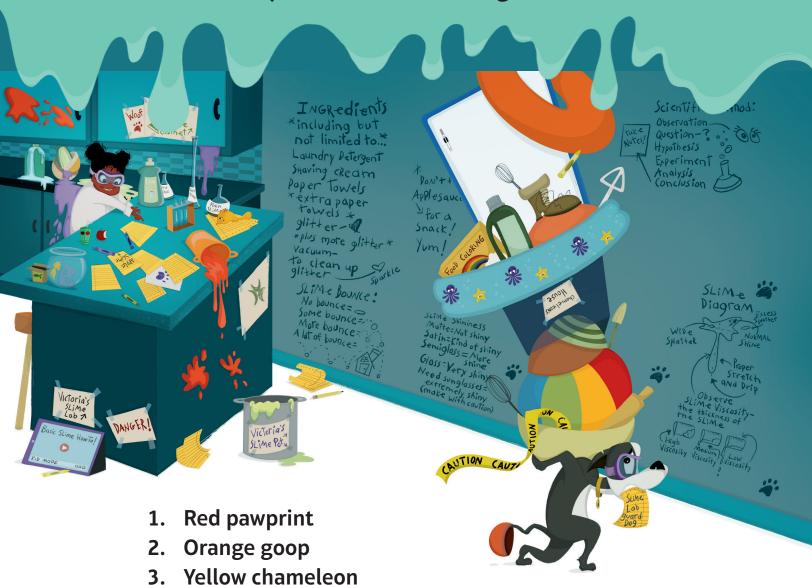

#### SEARCH AND FIND IN THE LAB

In the lab, there are lots of things to be found! Can you find the following items?

- 4. Green juice
- 5. No. 2 pencil
- 6. Purple octopus
- 7. A shoe